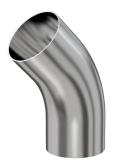

Similar Image

#### G-2KL-400

| Parameters        | Specifications                      |
|-------------------|-------------------------------------|
| Tube OD           | 4"                                  |
| Elbow Type        | Tangent 45 Degree                   |
| Material          | 304 stainless                       |
| Port Length       | 4.78"                               |
| Wall Thickness    | 0.083"                              |
| Finish            | Tumble                              |
| Vacuum Range      | 1 · 10 <sup>-13</sup> mbar to 1 bar |
| Temperature Range | -200 °C to 450 °C                   |
| Weight            | 2.7 lbs                             |