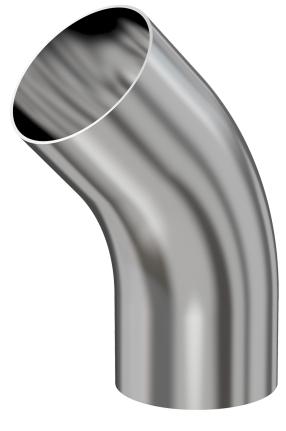

# Weld 45 radius elbow w/ tangents 4" OD 45 degree radius elbow w/tangents, tumble finish

Part number: G-2KL-400

## Weld 45 radius elbow w/ tangents

4" OD 45 degree radius elbow w/tangents, tumble finish

- Use wled fittings and tubing to create unique pump line geometries
- Fittings with extended tangents ideal for orbital welders
- Contact us at 800-824-4166 to find out about Nor-Cal's custom weldment offerings

#### G-2KL-400

| Parameters        | Specifications                      |
|-------------------|-------------------------------------|
| Tube OD           | 4"                                  |
| Elbow Type        | Tangent 45 Degree                   |
| Material          | 304 stainless                       |
| Port Length       | 4.78"                               |
| Wall Thickness    | 0.083"                              |
| Finish            | Tumble                              |
| Vacuum Range      | 1 · 10 <sup>-13</sup> mbar to 1 bar |
| Temperature Range | -200 °C to 450 °C                   |
| Weight            | 2.7 lbs                             |