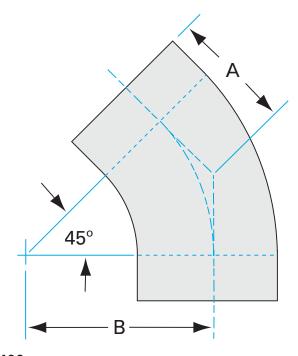

#### G-2KL-400

| Parameters        | Specifications                      |
|-------------------|-------------------------------------|
| Tube OD           | 4"                                  |
| Elbow Type        | Tangent 45 Degree                   |
| Material          | 304 stainless                       |
| Port Length       | 4.78"                               |
| Wall Thickness    | 0.083"                              |
| Finish            | Tumble                              |
| Vacuum Range      | 1 · 10 <sup>-13</sup> mbar to 1 bar |
| Temperature Range | -200 °C to 450 °C                   |
| Weight            | 2.7 lbs                             |

| Dimensions (in inches) |        |
|------------------------|--------|
| Dim A                  | 4.78"  |
| Dim B                  | 6.00"  |
| Dim C                  | 0.083" |

www.n-c.com Part number: G-2KL-400 NC0721A Page 2